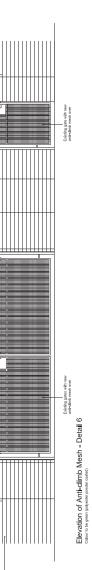

Category: Other Development

LOCATION: OAKTHORPE PRIMARY SCHOOL, TILE KILN LANE, LONDON, N13

6BY

**PROPOSAL:** Erection of additional green weld mesh fencing panels above existing boundary walls fronting Tile Kiln Lane and adjacent to Oakthorpe Court.

## 2. Proposal

- 2.1 Permission is sought for the retention of additional green weld mesh fencing panels above the existing boundary walls fronting Tile Kiln Lane and adjacent to Oakthorpe Court; on the northern and eastern boundaries of the school
- 2.2 The fencing is finished in green and of varied heights. On the Tile Kiln Lane frontage, the heights range from 2 metres to 3.3 metres, on the Petersfield Close frontage the height is 2.8 metres while fronting Oakthorpe Court, the height is 3 metres.: