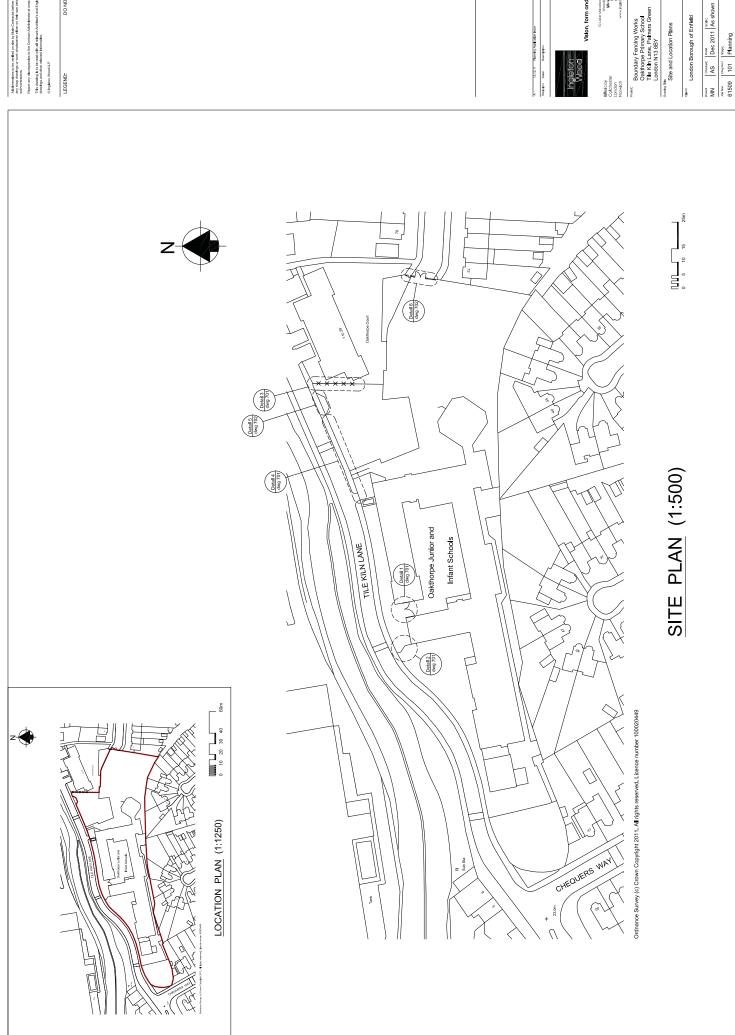

Category: Other Development

LOCATION: OAKTHORPE PRIMARY SCHOOL, TILE KILN LANE, LONDON, N13

6BY

**PROPOSAL:** Erection of additional green weld mesh fencing panels above existing boundary walls fronting Tile Kiln Lane and adjacent to Oakthorpe Court.

#### 1. Site and Surroundings

1.1 Oakthorpe Primary School is located on the southern side of Tile Kiln Lane, close to the junction with Chequers Way. The surrounding area is predominantly residential with properties along Petersfield Close directly abutting the site to the south, and Oakthorpe Court to the east. Immediately to the north is the Pymmes Brook with the Oakthorpe Dairy and residential properties beyond.

## 2. Proposal

- 2.1 Permission is sought for the retention of additional green weld mesh fencing panels above the existing boundary walls fronting Tile Kiln Lane and adjacent to Oakthorpe Court; on the northern and eastern boundaries of the school
- 2.2 The fencing is finished in green and of varied heights. On the Tile Kiln Lane frontage, the heights range from 2 metres to 3.3 metres, on the Petersfield Close frontage the height is 2.8 metres while fronting Oakthorpe Court, the height is 3 metres.: