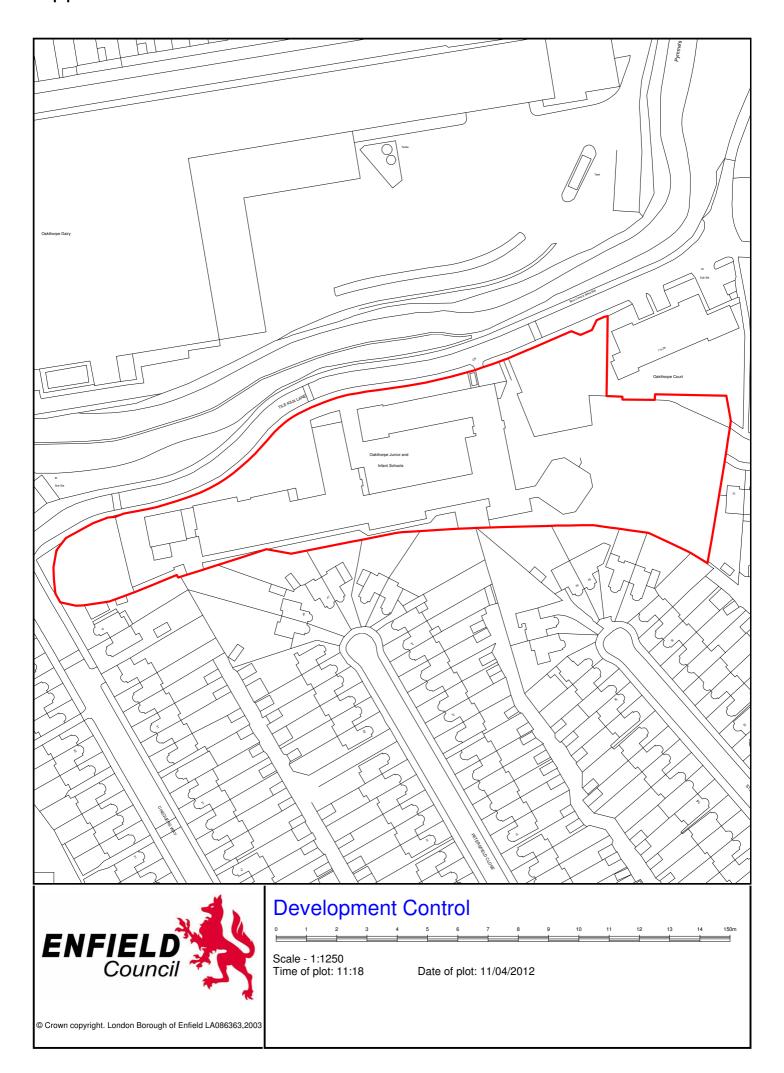

Category: Other Development

LOCATION: OAKTHORPE PRIMARY SCHOOL, TILE KILN LANE, LONDON, N13

6BY

**PROPOSAL:** Erection of additional green weld mesh fencing panels above existing boundary walls fronting Tile Kiln Lane and adjacent to Oakthorpe Court.

#### 1. Site and Surroundings

1.1 Oakthorpe Primary School is located on the southern side of Tile Kiln Lane, close to the junction with Chequers Way. The surrounding area is predominantly residential with properties along Petersfield Close directly abutting the site to the south, and Oakthorpe Court to the east. Immediately to the north is the Pymmes Brook with the Oakthorpe Dairy and residential properties beyond.

## 2. Proposal

- 2.1 Permission is sought for the retention of additional green weld mesh fencing panels above the existing boundary walls fronting Tile Kiln Lane and adjacent to Oakthorpe Court; on the northern and eastern boundaries of the school
- 2.2 The fencing is finished in green and of varied heights. On the Tile Kiln Lane frontage, the heights range from 2 metres to 3.3 metres, on the Petersfield Close frontage the height is 2.8 metres while fronting Oakthorpe Court, the height is 3 metres.: