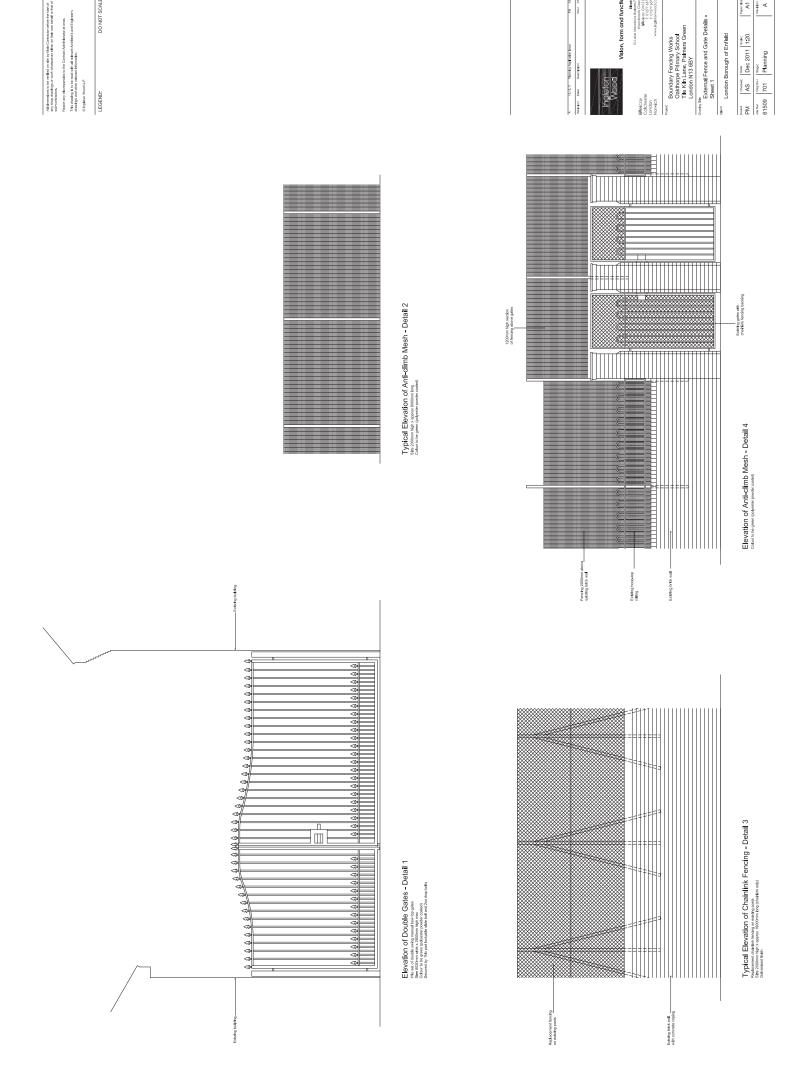

Category: Other Development

LOCATION: OAKTHORPE PRIMARY SCHOOL, TILE KILN LANE, LONDON, N13

6BY

**PROPOSAL:** Erection of additional green weld mesh fencing panels above existing boundary walls fronting Tile Kiln Lane and adjacent to Oakthorpe Court.

## 2. Proposal

- 2.1 Permission is sought for the retention of additional green weld mesh fencing panels above the existing boundary walls fronting Tile Kiln Lane and adjacent to Oakthorpe Court; on the northern and eastern boundaries of the school
- 2.2 The fencing is finished in green and of varied heights. On the Tile Kiln Lane frontage, the heights range from 2 metres to 3.3 metres, on the Petersfield Close frontage the height is 2.8 metres while fronting Oakthorpe Court, the height is 3 metres.:

Existing chain ink fencing 1800mm above coping

| New anti-clinb mesh at same<br>helght as existing-chanfrik. |   |   |                                                                                                                                                                                                                                                                                                                                                                                                                                                                                                                                                                                                                                                                                                                                                                                                                                                                                                                                                                                                                                                                                                                                                                                                                                                                                                                                                                                                                                                                                                                                                                                                                                                                                                                                                                                                                                                                                                                                                                                                                                                                                                                               |
|-------------------------------------------------------------|---|---|-------------------------------------------------------------------------------------------------------------------------------------------------------------------------------------------------------------------------------------------------------------------------------------------------------------------------------------------------------------------------------------------------------------------------------------------------------------------------------------------------------------------------------------------------------------------------------------------------------------------------------------------------------------------------------------------------------------------------------------------------------------------------------------------------------------------------------------------------------------------------------------------------------------------------------------------------------------------------------------------------------------------------------------------------------------------------------------------------------------------------------------------------------------------------------------------------------------------------------------------------------------------------------------------------------------------------------------------------------------------------------------------------------------------------------------------------------------------------------------------------------------------------------------------------------------------------------------------------------------------------------------------------------------------------------------------------------------------------------------------------------------------------------------------------------------------------------------------------------------------------------------------------------------------------------------------------------------------------------------------------------------------------------------------------------------------------------------------------------------------------------|
|                                                             | ļ | 9 |                                                                                                                                                                                                                                                                                                                                                                                                                                                                                                                                                                                                                                                                                                                                                                                                                                                                                                                                                                                                                                                                                                                                                                                                                                                                                                                                                                                                                                                                                                                                                                                                                                                                                                                                                                                                                                                                                                                                                                                                                                                                                                                               |
| New ami-climb mesh at same<br>helght as custing chanlink    |   | 8 |                                                                                                                                                                                                                                                                                                                                                                                                                                                                                                                                                                                                                                                                                                                                                                                                                                                                                                                                                                                                                                                                                                                                                                                                                                                                                                                                                                                                                                                                                                                                                                                                                                                                                                                                                                                                                                                                                                                                                                                                                                                                                                                               |
| Existing chainful fencing<br>1900mm above coping            |   |   | -                                                                                                                                                                                                                                                                                                                                                                                                                                                                                                                                                                                                                                                                                                                                                                                                                                                                                                                                                                                                                                                                                                                                                                                                                                                                                                                                                                                                                                                                                                                                                                                                                                                                                                                                                                                                                                                                                                                                                                                                                                                                                                                             |
|                                                             |   |   | Eliptic bets and with controller |
|                                                             |   |   |                                                                                                                                                                                                                                                                                                                                                                                                                                                                                                                                                                                                                                                                                                                                                                                                                                                                                                                                                                                                                                                                                                                                                                                                                                                                                                                                                                                                                                                                                                                                                                                                                                                                                                                                                                                                                                                                                                                                                                                                                                                                                                                               |

Fencing 2400mm above existing timber fence

Elevation of Anti-climb Mesh - Detail 5 Ste 2400mm tips above traces feachty, sepons, 38000mm lang Cotour to be green (polyester powder coaled)